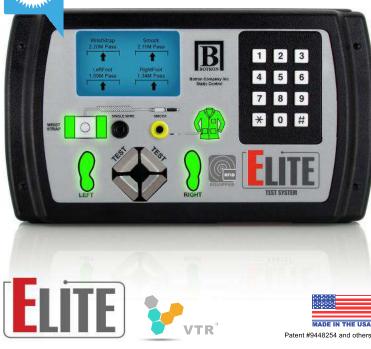

# **ELITE ESD Test Systems**

The ELITE ESD Test System is the most advanced data acquisition tester in the industry. Unparalleled in data management and technology, the robust features of the ELITE not only make it the most scalable but the number one preferred personal grounding tester by ESD coordinators.

# Sense Technology

P.19

NEW

Sense Technology allows the ELITE to sense what testing item is being used. Smock, wrist strap, dual wire and even individual footwear.

## **Smock Testing**

- Dedicated smock input
- · Stores & polls smock test verification results
- User profile smock test selection
- · Verify smocks at point of entry